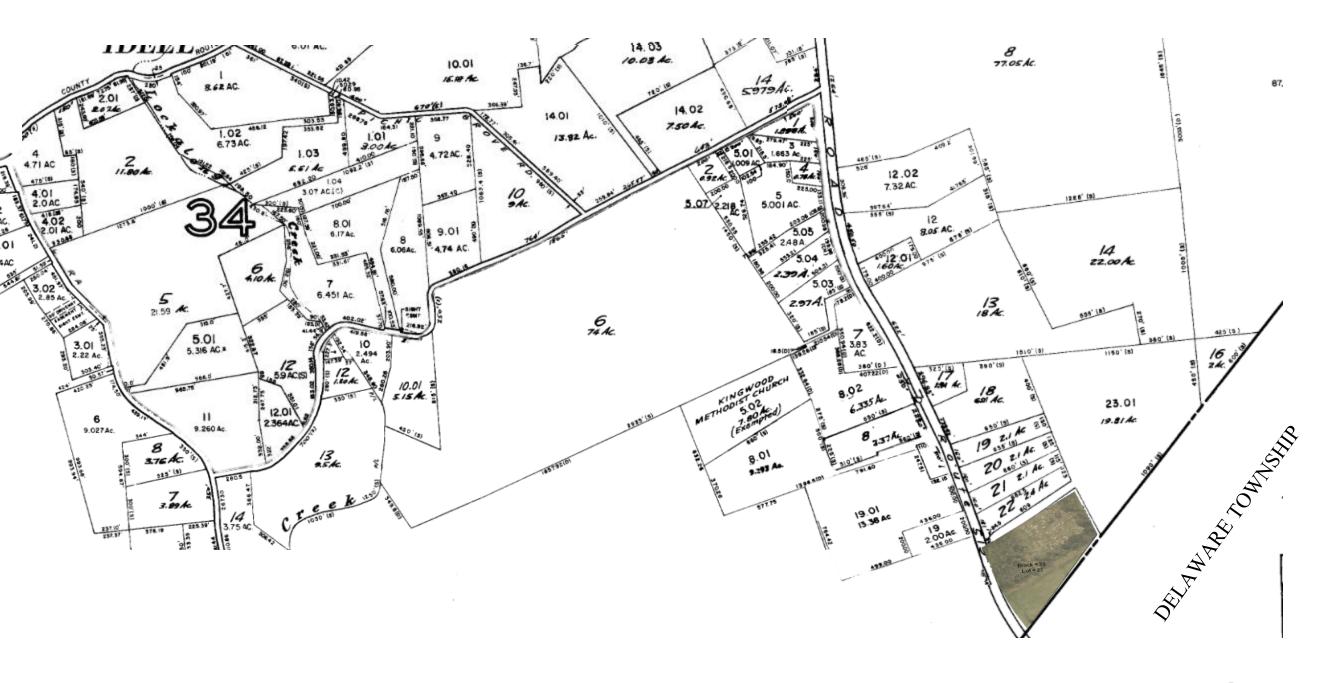

| RICHTER MAP # 87                                       |                               |       |      |                                     | Revised 1/18/2022 |                                |
|--------------------------------------------------------|-------------------------------|-------|------|-------------------------------------|-------------------|--------------------------------|
| BLOCK &                                                |                               |       |      |                                     |                   |                                |
| LOCATION AND DESCRIPTION                               | ZONING                        | ACRES | LOT  | CURRENT INFORMATION                 | R.E TAXES         | MISC. AVAILABLE                |
| KINGWOOD TWP                                           | Kingwood                      |       | В 36 |                                     |                   | X_TITLE INSURANCE              |
| (HUNTERDON COUNTY)                                     | AR-2<br>Rural/ Agriculture    | 9.44  | L 23 | Owner: Princeton Research Lands LLC | \$ 68.15<br>FLA   | X_PERIMETER SURVEY             |
| Frontage on County Rt 519. Open woods and fields       | 4 acre                        |       |      |                                     |                   |                                |
| currently being farmed. Near covered bridge in         | 200' frontage                 |       |      |                                     |                   | X_TOPO SURVEY                  |
| Sergantsville. Stockton, 2 miles; Princeton & Trenton, | 250' depth                    |       |      | Subject to bldg. Permit Tests       |                   |                                |
| 20 miles; Philadelphia, 40 miles; NYC, 60.             | 40' side yard<br>60 rear yard |       |      | by buyer<br>We suspect wetlands.    |                   | X_ARIEL PHOTO                  |
|                                                        | oo rear yaru                  |       |      | we suspect wettanus.                |                   | X_SKETCH PLATS                 |
|                                                        |                               |       |      |                                     |                   | X_SOIL & PERC. TESTS           |
|                                                        |                               |       |      |                                     |                   | _SUBDIVISION MAPS              |
|                                                        |                               |       |      |                                     |                   | _SOIL SURVEY                   |
|                                                        |                               |       |      |                                     |                   | _WETLANDS INFO X_AND/OR REPORT |
|                                                        |                               |       |      |                                     |                   |                                |
|                                                        |                               |       |      |                                     |                   |                                |
|                                                        |                               |       |      |                                     |                   |                                |
|                                                        |                               |       |      |                                     |                   |                                |
|                                                        |                               |       |      |                                     |                   |                                |
|                                                        |                               |       |      |                                     |                   |                                |
|                                                        |                               |       |      |                                     | Thomas            | on Management LLC              |

221 Witherspoon Street | Suite 201 | Princeton NJ 08542 | Tel 609-921-7655 | Fax 609-921-9463 | www.thompsonmanagementllc.com

Information regarding this property has been compiled from sources deemed to be reliable, but no warranty or representation is made as to the accuracy thereof and it is submitted subject to errors, omissions, withdrawal, and changes. This map is for marketing purposes only and is not to scale.